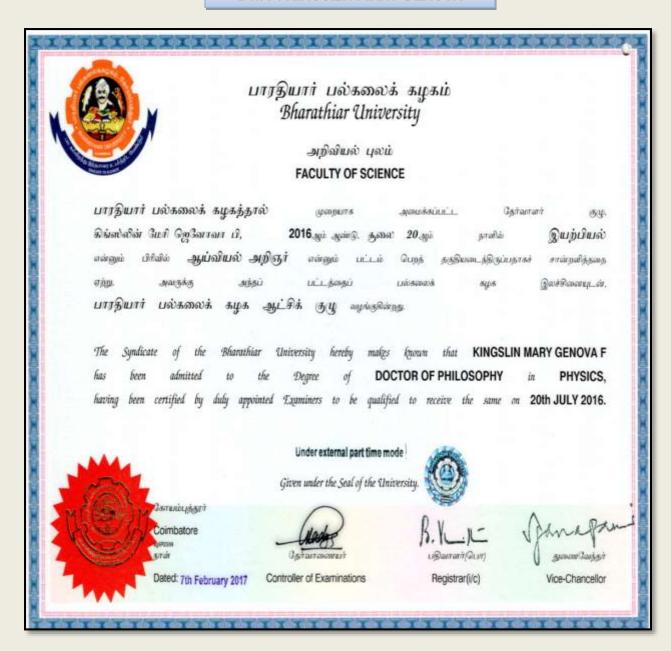

DR. F. KINGSLIN MARY GENOVA

(Affiliated to Madurai Kamaraj University, Re-accredited with A Grade by NAAC, College with Potential for Excellence by UGC and Mentor Institution under UGC PARAMARSH)