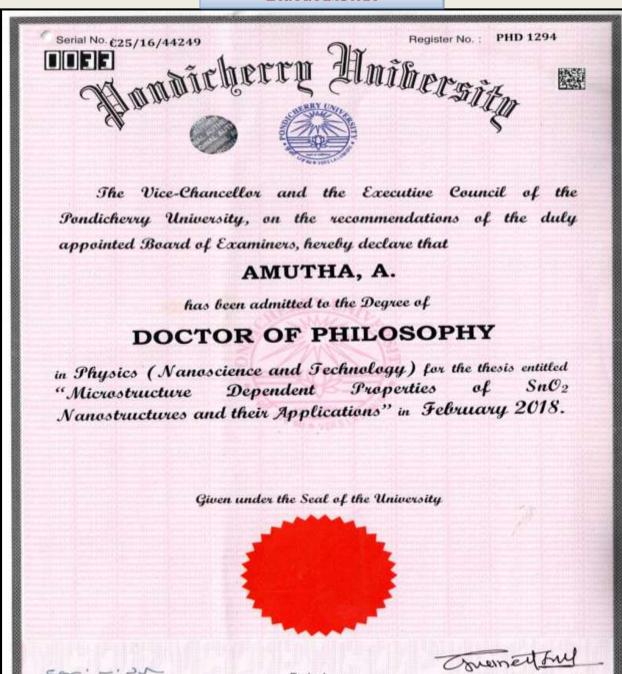

### Ph.D DEGREE CERTIFICATE

**DEPARTMENT OF PHYSICS** 

(Affiliated to Madurai Kamaraj University, Re-accredited with A Grade by NAAC, College with Potential for Excellence by UGC and Mentor Institution under UGC PARAMARSH)