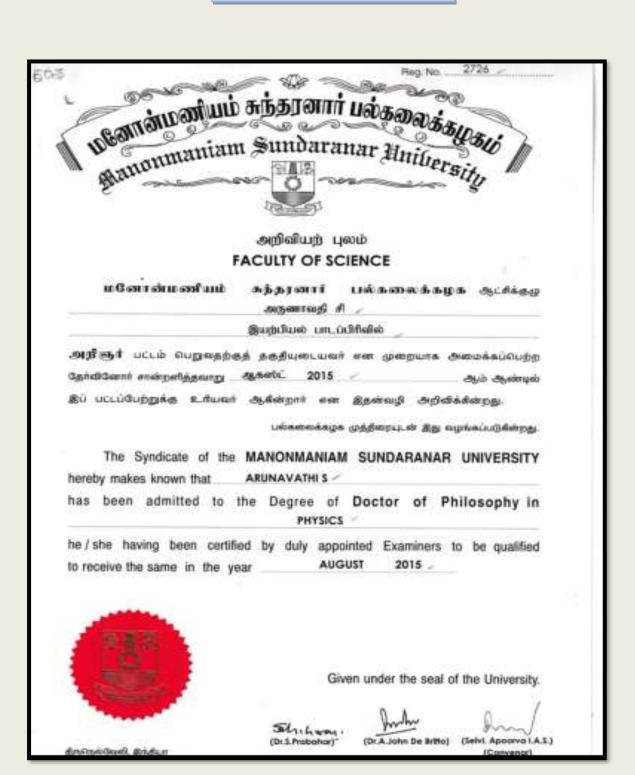

### பாரதியார் பல்கலைக் கழகம் Bharathiar University அறிவியல் புலம் FACULTY OF SCIENCE

பாரதியார் பல்கலைக் கழகத்தால் முறையாக அமைக்கப்பட்ட தேர்வாளர் குழு, விஜயா நா, 2013 ஆம் ஆண்டு, ஏப்ரல் 29 ஆம் நாளில் இயற்பியல் என்னும் பிரிவில் ஆய்வியல் அறிஞர் என்னும் பட்டம் பெறத் தகுதியடைந்திருப்பதாகச் சான்றளித்ததை ஏற்று, அவருக்கு அந்தப் பட்டத்தைப் பல்கலைக் கழக இலச்சினையுடன், பாரதியார் பல்கலைக் கழக ஆட்சிக் குழு வழங்குகின்றது.

The Syndicate of the Bharathiar University hereby makes known that VIJAYAN has been admitted to the Degree of DOCTOR OF PHILOSOPHY in PHYSICS, having been certified by duly appointed Examiners to be qualified to receive the same on 29th APRIL 2013.

Given under the Seal of the University.

K. G. Sentija

Denominand

7

A000224

நாள் தோலையர் Dated: 6th June 2013 Controller of Examinations

ughament Registrar

நுண்ணேற்றர் Vice-Chancellor