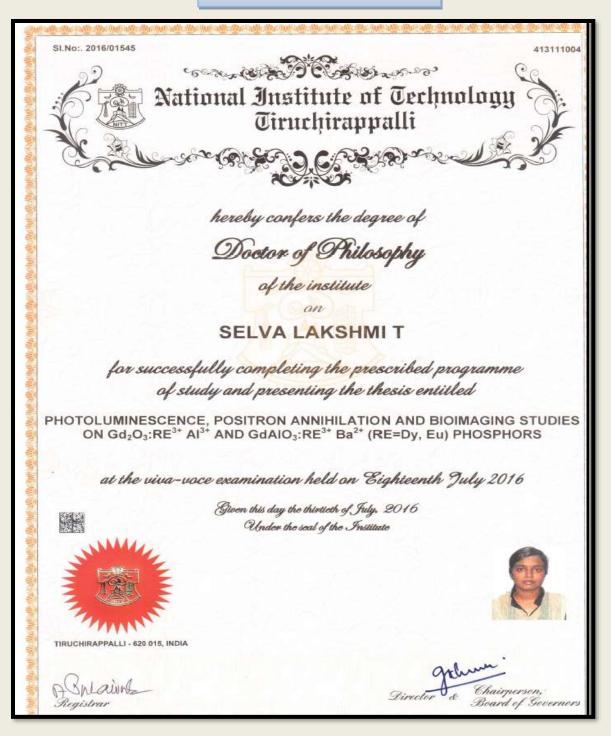

### Ph.D DEGREE CERTIFICATE

**DEPARTMENT OF PHYSICS** 

(Affiliated to Madurai Kamaraj University, Re-accredited with A Grade by NAAC, College with Potential for Excellence by UGC and Mentor Institution under UGC PARAMARSH)