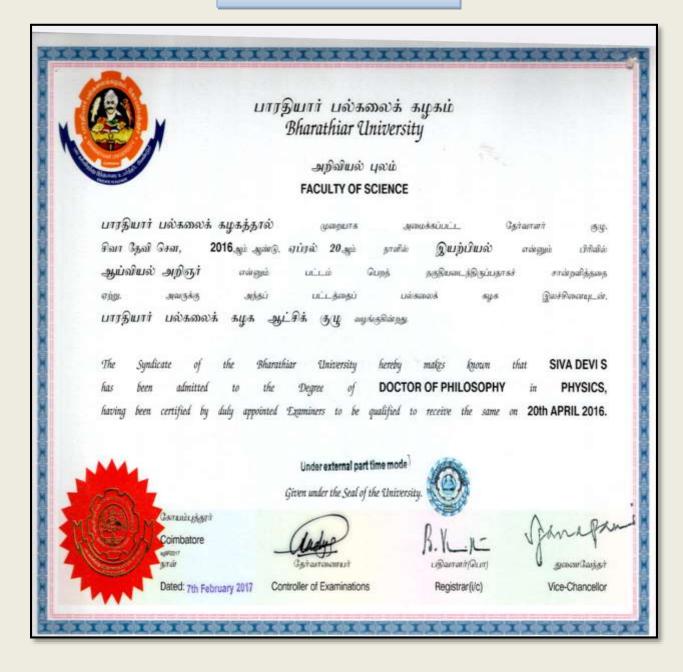

### Ph.D DEGREE CERTIFICATE

**DEPARTMENT OF PHYSICS** 

(Affiliated to Madurai Kamaraj University, Re-accredited with A Grade by NAAC, College with Potential for Excellence by UGC and Mentor Institution under UGC PARAMARSH)

DR. S. SIVA DEVI

(Affiliated to Madurai Kamaraj University, Re-accredited with A Grade by NAAC, College with Potential for Excellence by UGC and Mentor Institution under UGC PARAMARSH)

### பாரதியார் பல்கலைக் கழகம் Bharathiar University அறிவியல் புலம் FACULTY OF SCIENCE

பாரதியார் பல்கலைக் கழகத்தால் முறையாக அமைக்கப்பட்ட தேர்வாளர் குழு, விஜயா நா, 2013 ஆம் ஆண்டு, ஏப்ரல் 29 ஆம் நாளில் இயற்பியல் என்னும் பிரிவில் ஆய்வியல் அறிஞர் என்னும் பட்டம் பெறத் தகுதியடைந்திருப்பதாகச் சான்றளித்ததை ஏற்று, அவருக்கு அந்தப் பட்டத்தைப் பல்கலைக் கழக இலச்சினையுடன், பாரதியார் பல்கலைக் கழக ஆட்சிக் குழு வழங்குகின்றது.

The Syndicate of the Bharathiar University hereby makes known that VIJAYAN has been admitted to the Degree of DOCTOR OF PHILOSOPHY in PHYSICS, having been certified by duly appointed Examiners to be qualified to receive the same on 29th APRIL 2013.

Given under the Seal of the University.

K. G. Sentija

Denominand

7

A000224

நாள் தோலையர் Dated: 6th June 2013 Controller of Examinations

ughament Registrar

நுண்ணேற்றர் Vice-Chancellor