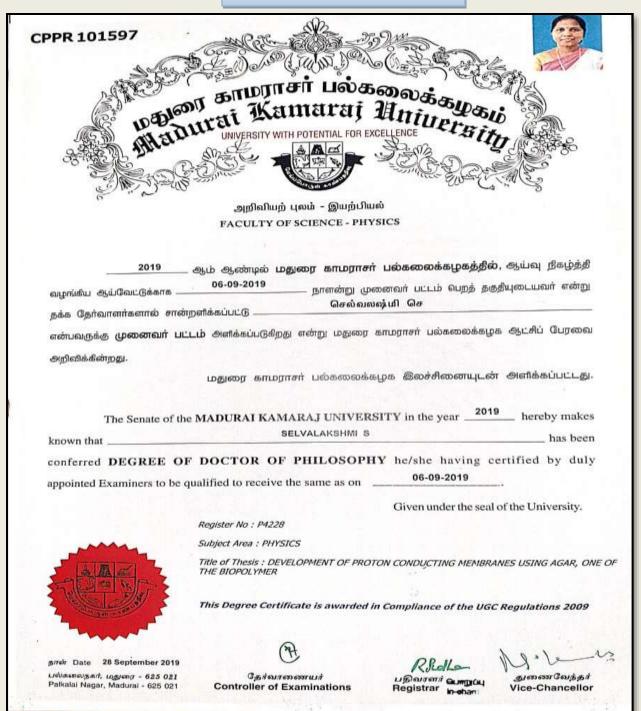

### Ph.D DEGREE CERTIFICATE

**DEPARTMENT OF PHYSICS** 

(Affiliated to Madurai Kamaraj University, Re-accredited with A Grade by NAAC, College with Potential for Excellence by UGC and Mentor Institution under UGC PARAMARSH)

### பாரதியார் பல்கலைக் கழகம் Bharathiar University அறிவியல் புலம் FACULTY OF SCIENCE

பாரதியார் பல்கலைக் கழகத்தால் முறையாக அமைக்கப்பட்ட தேர்வாளர் குழு, விஜயா நா, 2013 ஆம் ஆண்டு, ஏப்ரல் 29 ஆம் நாளில் இயற்பியல் என்னும் பிரிவில் ஆய்வியல் அறிஞர் என்னும் பட்டம் பெறத் தகுதியடைந்திருப்பதாகச் சான்றளித்ததை ஏற்று, அவருக்கு அந்தப் பட்டத்தைப் பல்கலைக் கழக இலச்சினையுடன், பாரதியார் பல்கலைக் கழக ஆட்சிக் குழு வழங்குகின்றது.

The Syndicate of the Bharathiar University hereby makes known that VIJAYAN has been admitted to the Degree of DOCTOR OF PHILOSOPHY in PHYSICS, having been certified by duly appointed Examiners to be qualified to receive the same on 29th APRIL 2013.

Given under the Seal of the University.

K. G. Sentija

Denominand

7

A000224

நாள் தோலையர் Dated: 6th June 2013 Controller of Examinations

ughament Registrar

நுண்ணேற்றர் Vice-Chancellor